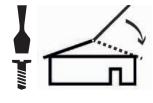

#### **INSIDE THE BOX...**

You will find wooden panels, doors and windows, some metallic parts and a leaflet. Each building comes flat and needs to be assemble. Screws are provided.

Most barns and stables feature an articulated roof panel, some working doors and windows.