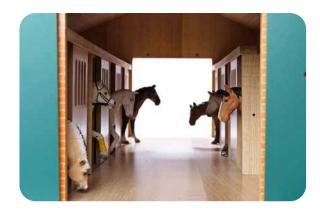

# HORSE STABLE & ACCESSORIES

Wooden horse stables compatible with horses from

\* Accessories not included, sold separately.

Horse stable with 9 boxes & storage - white & pink

\* Accessories not included, sold separately.