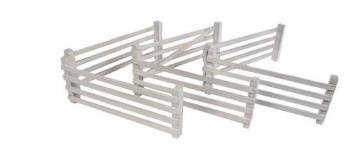

#### **Wooden Double Fences**

KG610229
White wooden double fences
- 3 pieces
12.3 x .5 x 2.5 in