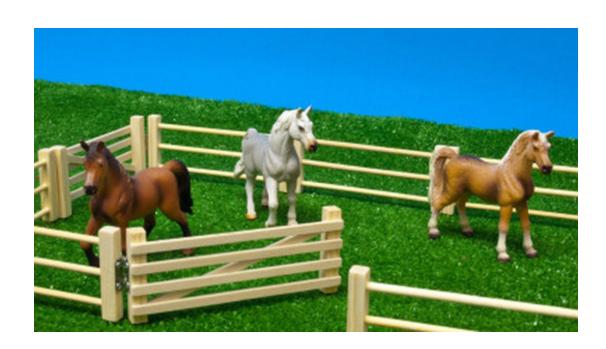

#### Includes:

- Die cast Land Rover Defender with horse trailer
- 2 Horses
- 6 Meadow fences and 2 hay bales in plastic

KG570199

Horses 4 pieces - 2 assorted

3 x 3 in

#### KG640085

Horses 4 pieces - 2 assorted

3 x 3 in

6-Piece wooden fences toy set

4.7 x 0.1 x 2.7 in

4-Piece round straw bales toy set

1.7 W x 1.5 H in