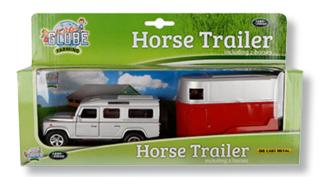

#### KG510212

Die-cast Anemone horse truck with 1 horse pull back action - pink & white

KG510211

Die-cast Anemone horse truck with 1 horse pull back action - black & gray

Die-cast Land Rover Defender pull back action with horse trailer & 2 horses

#### Die-case Land Rover Defender horse transport set\_

#### Includes:

- Die cast Land Rover Defender with horse trailer
- 2 Horses
- 6 Meadow fences and 2 hay bales in plastic

KG570199

Horses 4 pieces - 2 assorted

3 x 3 in