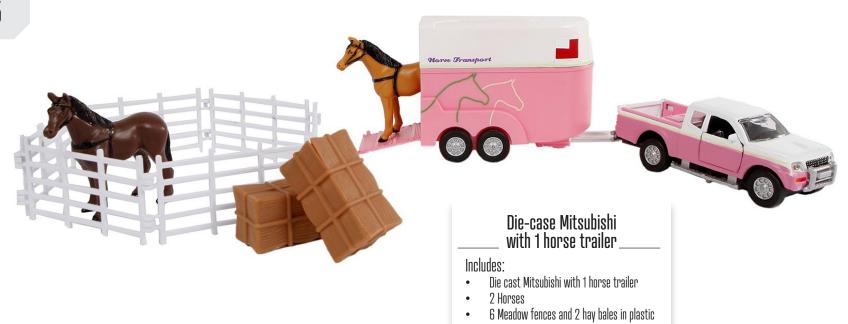

#### KG520124

Die-case Mitsubishi with horse trailer & 2 horses pullback action - pink & white

10.2 x 2.4 x 3.5 in

#### Includes:

- Die cast Land Rover Defender with horse trailer
- 2 Horses
- 6 Meadow fences and 2 hay bales in plastic

KG570199

Horses 4 pieces - 2 assorted

3 x 3 in