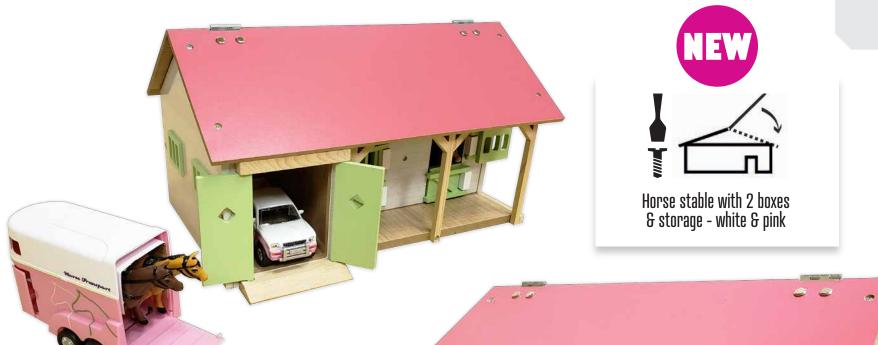

#### KG610211

Horse stable with 4 boxes storage & wash box - beige & dark gray

Horse stable with 2 boxes & workshop - white & pink

16 in

\* Accessories not included, sold separately.

KG610167

Horse stable with 2 boxes & workshop - dark blue & brown