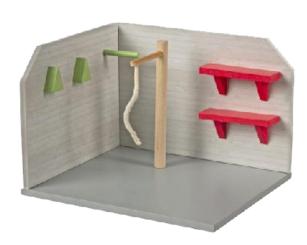

#### KG610271

Horse stable with 3 boxes, wash box & riding school - white & pink

7.5 in

KG610249

Horse stable with 2 boxes & storage - wood & green

\*Vehicle & ccessories not included, sold separately.

Hay barn with loft & adjustable roof - pink & white