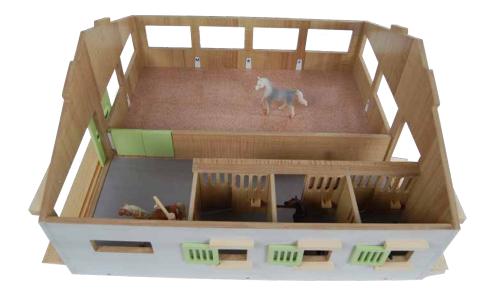

#### KG610271

Horse stable with 3 boxes, wash box & riding school - white & pink

7.5 in

KG610249

Horse stable with 2 boxes & storage - wood & green

\*Vehicle & ccessories not included, sold separately.

Hay barn with loft & adjustable roof - pink & white