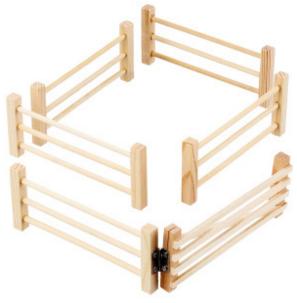

#### Includes:

- Die cast Land Rover Defender with horse trailer
- 2 Horses
- 6 Meadow fences and 2 hay bales in plastic

KG570199

Horses 4 pieces - 2 assorted

3 x 3 in

#### Includes:

- 6 Fences (including the gate)
  4 Square Hay Bales
  4 Wooden Pallets

- 2 Round Hay Bales 2 Silage Bales 2 Wooden Potatoes Boxes