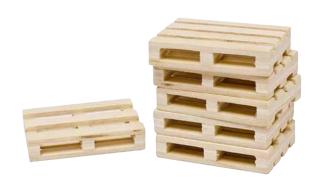

th 1 horse pull back action - pink & white





KG510211





Die-cast Anemone horse truck with 1 horse pull back action - black & gray



Die-cast Land Rover Defender pull back action with horse trailer & 2 horses

10.2 x 2.4 x 3.5 in





#### KG520213

#### Die-case Land Rover Defender horse transport set\_

#### Includes:

- Die cast Land Rover Defender with horse trailer
- 2 Horses
- 6 Meadow fences and 2 hay bales in plastic



KG570199

Horses 4 pieces - 2 assorted

3 x 3 in





#### KG640085

Horses 4 pieces - 2 assorted

3 x 3 in









6-Piece wooden fences toy set

4.7 x 0.1 x 2.7 in







4-Piece round straw bales toy set



1.7 W x 1.5 H in





#### KG610704

4-Piece rectangular straw bales toy set







#### KG610761

8-Piece wooden pallets toy set



2 x 1.5 x 0.3 in









# 19-Piece accessory set for cow stable & horse stable toy

#### Includes:

- 6 Fences (including the gate)
  4 Square Hay Bales
  4 Wooden Pallets

- 2 Round Hay Bales 2 Silage Bales 2 Wooden Potatoes Boxes





# HORSE STABLE & ACCESSORIES







\* Vehicles & accessories not included, sold separately.











#### NO SCALE

KG571897



Windmill toy for farm with battery









#### www.americanhobbies.us



(630) 377-2290 602 Sidwell Court St. Charles, IL 60174, USA email: info@ahm-group.com

#### www.toysnhobbiesdistribution.ca



+1 418-291-0626 105 A, Rue St-Louis, Montmagny Quebec G5VP 1E2 evens.gosselin@toysnhobbiesdistribution.ca

## **EXCLUSIVE DISTRUBUTOR FOR KIDS GLOBE**