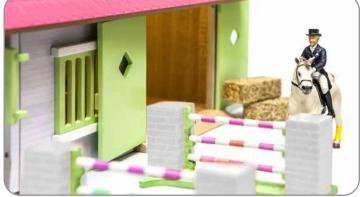

#### KG610271

Horse stable with 3 boxes, wash box & riding school - white & pink

7.5 in

KG610249

Horse stable with 2 boxes & storage - wood & green

\*Vehicle & ccessories not included, sold separately.

Hay barn with loft & adjustable roof - pink & white

#### KG520124

Die-case Mitsubishi with horse trailer & 2 horses pullback action - pink & white

10.2 x 2.4 x 3.5 in