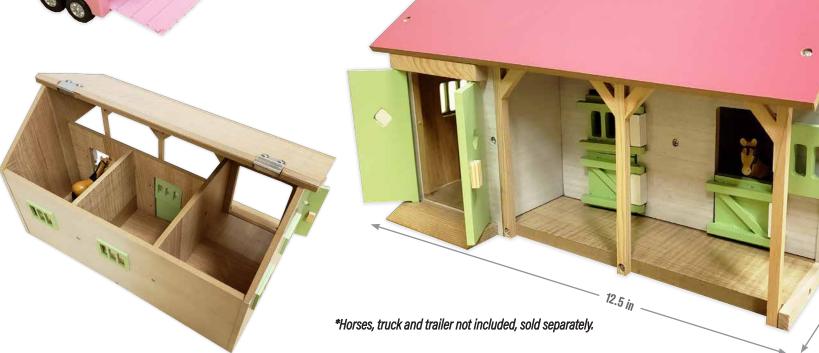

#### KG610271

Horse stable with 3 boxes, wash box & riding school - white & pink

7.5 in

KG610249

Horse stable with 2 boxes & storage - wood & green

\*Vehicle & ccessories not included, sold separately.

Hay barn with loft & adjustable roof - pink & white

# HORSE STABLE & ACCESSORIES

Wooden horse stables compatible with horses from

\* Accessories not included, sold separately.