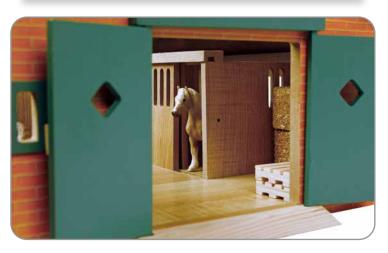

# HORSE STABLE & ACCESSORIES

Wooden horse stables compatible with horses from

\* Accessories not included, sold separately.

# HORSE STABLE & ACCESSORIES

Wooden horse stables compatible with horses from

\* Accessories not included, sold separately.

Horse stable with 9 boxes & storage - white & pink

\* Accessories not included, sold separately.