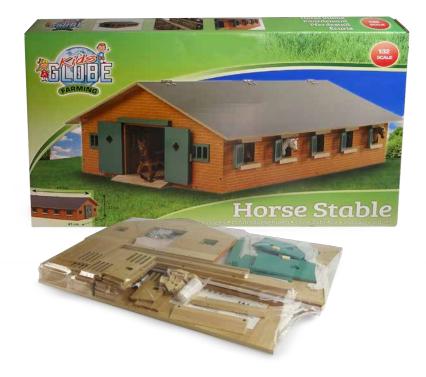

#### **INSIDE THE BOX...**

You will find wooden panels, doors and windows, some metallic parts and a leaflet. Each building comes flat and needs to be assemble. Screws are provided.

Most barns and stables feature an articulated roof panel, some working doors and windows.