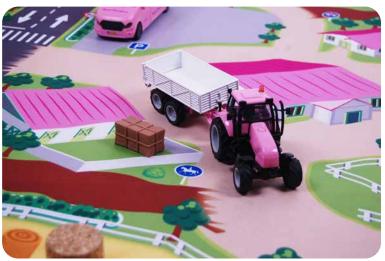

#### KG520205

Die-case tractor with trailer pullback action

10.2 x 2.4 x 3.5 in