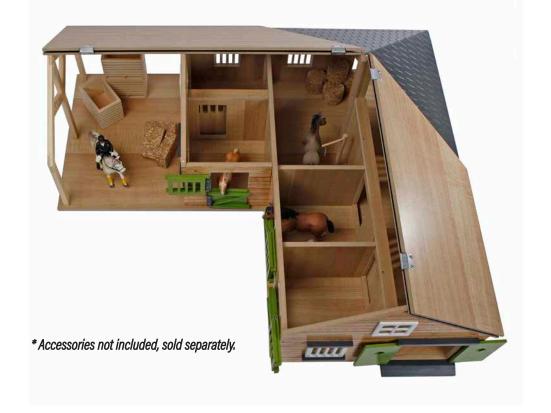

# HORSE STABLE & ACCESSORIES

Wooden horse stables compatible with horses from

\* Accessories not included, sold separately.

Horse stable with 9 boxes & storage - white & pink

\* Accessories not included, sold separately.

Horse stable with 9 boxes & storage - brick color

#### KG610271

Horse stable with 3 boxes, wash box & riding school - white & pink

7.5 in

KG610249

Horse stable with 2 boxes & storage - wood & green

\*Vehicle & ccessories not included, sold separately.

Hay barn with loft & adjustable roof - pink & white