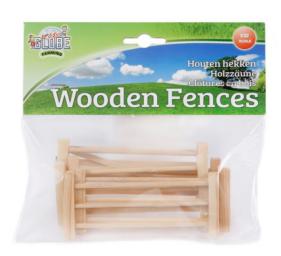

#### KG640085

Horses 4 pieces - 2 assorted

3 x 3 in

6-Piece wooden fences toy set

4.7 x 0.1 x 2.7 in

4-Piece round straw bales toy set

1.7 W x 1.5 H in