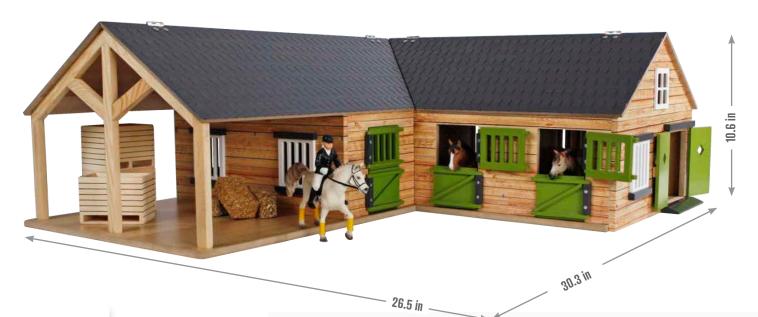

# HORSE STABLE & ACCESSORIES

Wooden horse stables compatible with horses from

\* Accessories not included, sold separately.

# HORSE STABLE & ACCESSORIES

Wooden horse stables compatible with horses from

\* Accessories not included, sold separately.

Horse stable with 9 boxes & storage - white & pink

\* Accessories not included, sold separately.