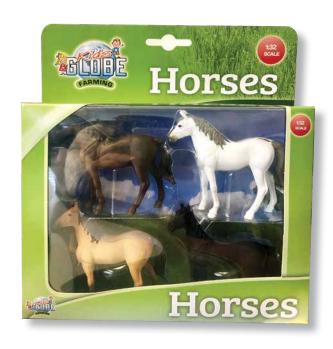

#### Includes:

- Die cast Land Rover Defender with horse trailer
- 2 Horses
- 6 Meadow fences and 2 hay bales in plastic

KG570199

Horses 4 pieces - 2 assorted

3 x 3 in

#### KG640085

Horses 4 pieces - 2 assorted

3 x 3 in

6-Piece wooden fences toy set

4.7 x 0.1 x 2.7 in

4-Piece round straw bales toy set

1.7 W x 1.5 H in