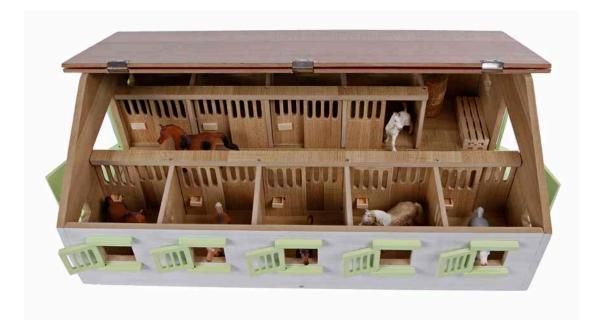

# HORSE STABLE & ACCESSORIES

Wooden horse stables compatible with horses from

\* Accessories not included, sold separately.

Horse stable with 9 boxes & storage - white & pink

\* Accessories not included, sold separately.

Horse stable with 9 boxes & storage - brick color