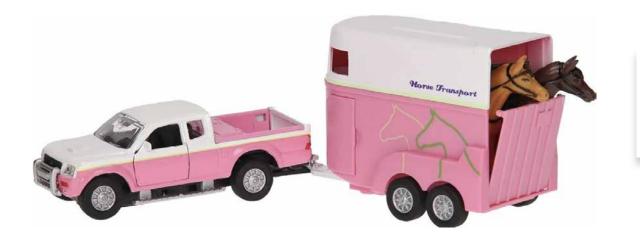

#### KG520124

Die-case Mitsubishi with horse trailer & 2 horses pullback action - pink & white

10.2 x 2.4 x 3.5 in