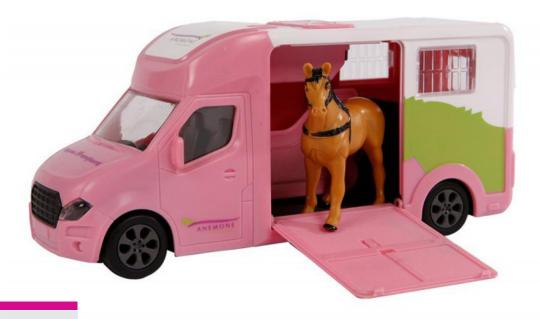

#### KG510212

Die-cast Anemone horse truck with 1 horse pull back action - pink & white

KG510211

Die-cast Anemone horse truck with 1 horse pull back action - black & gray

Die-cast Land Rover Defender pull back action with horse trailer & 2 horses