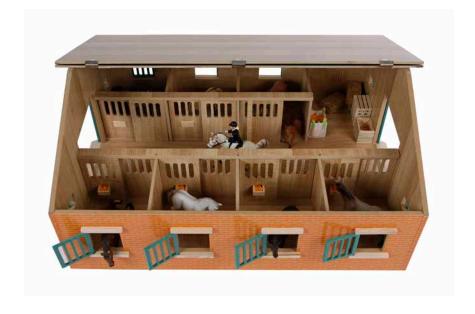

# HORSE STABLE & ACCESSORIES

Wooden horse stables compatible with horses from

\* Accessories not included, sold separately.

Horse stable with 9 boxes & storage - white & pink

\* Accessories not included, sold separately.

Horse stable with 9 boxes & storage - brick color