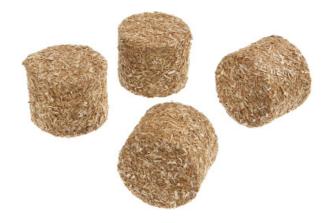

#### KG640085

Horses 4 pieces - 2 assorted

3 x 3 in

6-Piece wooden fences toy set

4.7 x 0.1 x 2.7 in

4-Piece round straw bales toy set

1.7 W x 1.5 H in