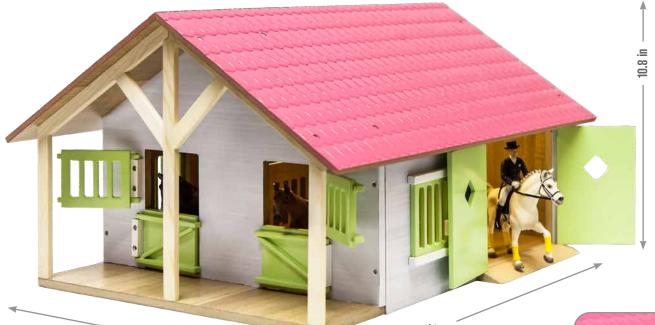

#### KG610595

\* Accessories not included, sold separately.

10.6 in

Horse stable with 4 boxes storage & wash box - white & pink

\* Accessories not included, sold separately.

#### KG610211

Horse stable with 4 boxes storage & wash box - beige & dark gray

Horse stable with 2 boxes & workshop - white & pink

16 in

\* Accessories not included, sold separately.

KG610167

Horse stable with 2 boxes & workshop - dark blue & brown