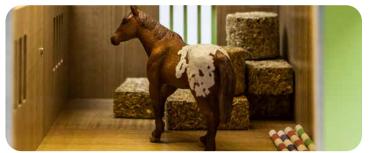

#### Includes:

- Die cast Land Rover Defender with horse trailer
- 2 Horses
- 6 Meadow fences and 2 hay bales in plastic

KG570199

Horses 4 pieces - 2 assorted

3 x 3 in

#### KG640085

Horses 4 pieces - 2 assorted

3 x 3 in

6-Piece wooden fences toy set

4.7 x 0.1 x 2.7 in

4-Piece round straw bales toy set

1.7 W x 1.5 H in