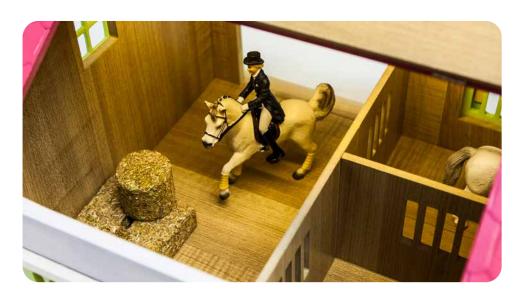

# HORSE STABLE & ACCESSORIES

Wooden horse stables compatible with horses from

\* Accessories not included, sold separately.

#### KG610595

\* Accessories not included, sold separately.

10.6 in

Horse stable with 4 boxes storage & wash box - white & pink

\* Accessories not included, sold separately.

#### KG610211

Horse stable with 4 boxes storage & wash box - beige & dark gray

Horse stable with 2 boxes & workshop - white & pink

16 in

\* Accessories not included, sold separately.

KG610167

Horse stable with 2 boxes & workshop - dark blue & brown