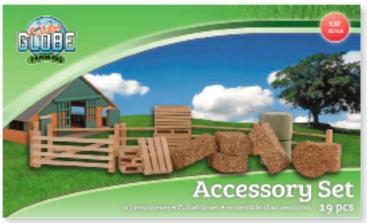

# 19-Piece accessory set for cow stable & horse stable toy

#### Includes:

- 6 Fences (including the gate)
  4 Square Hay Bales
  4 Wooden Pallets

- 2 Round Hay Bales 2 Silage Bales 2 Wooden Potatoes Boxes