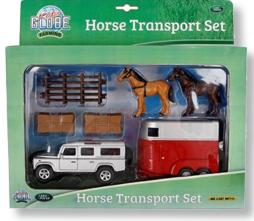

#### Die-case Land Rover Defender horse transport set\_

#### Includes:

- Die cast Land Rover Defender with horse trailer
- 2 Horses
- 6 Meadow fences and 2 hay bales in plastic

KG570199

Horses 4 pieces - 2 assorted

3 x 3 in