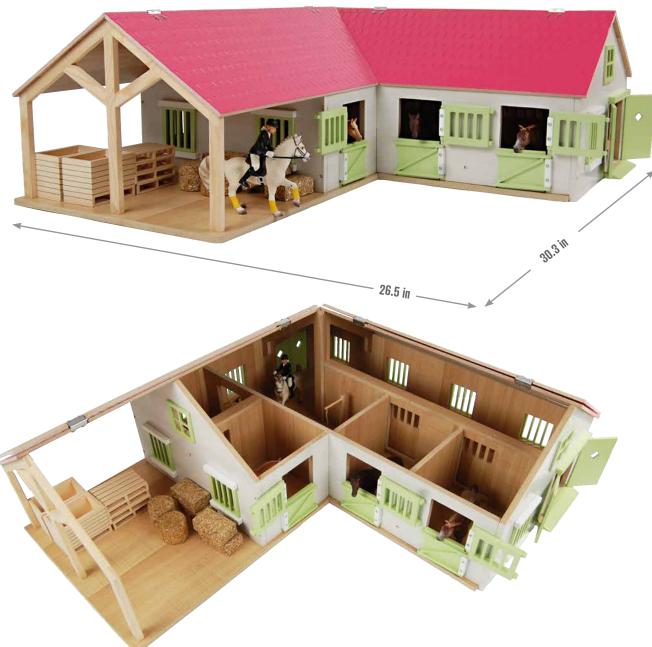

#### KG610271

Horse stable with 3 boxes, wash box & riding school - white & pink

7.5 in

KG610249

Horse stable with 2 boxes & storage - wood & green

\*Vehicle & ccessories not included, sold separately.

Hay barn with loft & adjustable roof - pink & white