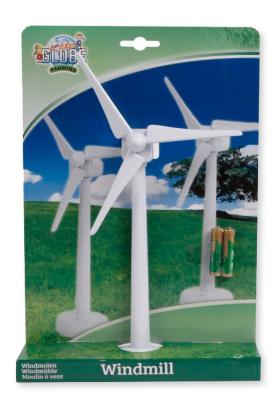

- 6 Meadow fences and 2 hay bales in plastic



KG570199

Horses 4 pieces - 2 assorted

3 x 3 in





#### KG640085

Horses 4 pieces - 2 assorted

3 x 3 in









6-Piece wooden fences toy set

4.7 x 0.1 x 2.7 in







4-Piece round straw bales toy set



1.7 W x 1.5 H in





#### KG610704

4-Piece rectangular straw bales toy set







#### KG610761

8-Piece wooden pallets toy set



2 x 1.5 x 0.3 in









# 19-Piece accessory set for cow stable & horse stable toy

#### Includes:

- 6 Fences (including the gate)
  4 Square Hay Bales
  4 Wooden Pallets

- 2 Round Hay Bales 2 Silage Bales 2 Wooden Potatoes Boxes





# HORSE STABLE & ACCESSORIES







\* Vehicles & accessories not included, sold separately.











#### NO SCALE

KG571897



Windmill toy for farm with battery









#### www.americanhobbies.us



(630) 377-2290 602 Sidwell Court St. Charles, IL 60174, USA email: info@ahm-group.com

#### www.toysnhobbiesdistribution.ca



+1 418-291-0626 105 A, Rue St-Louis, Montmagny Quebec G5VP 1E2 evens.gosselin@toysnhobbiesdistribution.ca

## **EXCLUSIVE DISTRUBUTOR FOR KIDS GLOBE**