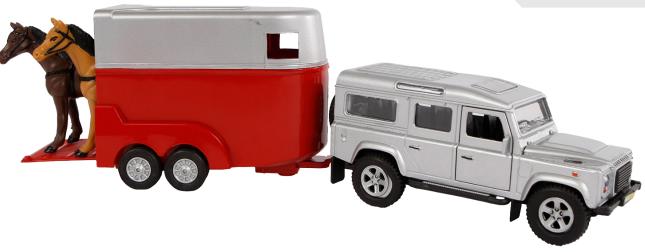

#### KG510212

Die-cast Anemone horse truck with 1 horse pull back action - pink & white

KG510211

Die-cast Anemone horse truck with 1 horse pull back action - black & gray

Die-cast Land Rover Defender pull back action with horse trailer & 2 horses

#### Die-case Land Rover Defender horse transport set\_

#### Includes:

- Die cast Land Rover Defender with horse trailer
- 2 Horses
- 6 Meadow fences and 2 hay bales in plastic

KG570199

Horses 4 pieces - 2 assorted

3 x 3 in