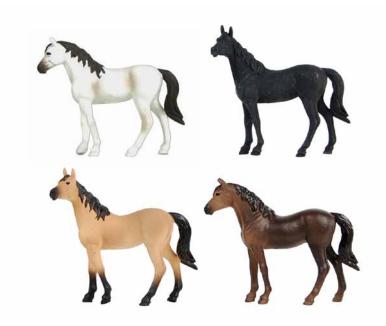

#### Includes:

- Die cast Land Rover Defender with horse trailer
- 2 Horses
- 6 Meadow fences and 2 hay bales in plastic

KG570199

Horses 4 pieces - 2 assorted

3 x 3 in

#### KG640085

Horses 4 pieces - 2 assorted

3 x 3 in

6-Piece wooden fences toy set

4.7 x 0.1 x 2.7 in

4-Piece round straw bales toy set

1.7 W x 1.5 H in