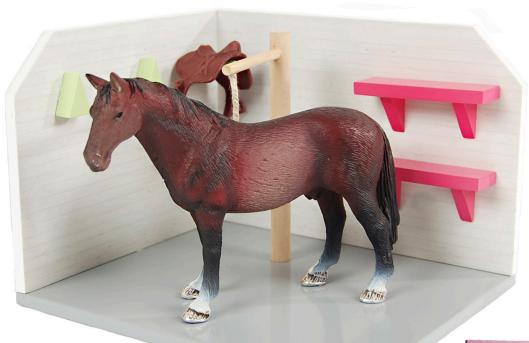

#### KG610595

\* Accessories not included, sold separately.

10.6 in

Horse stable with 4 boxes storage & wash box - white & pink

\* Accessories not included, sold separately.