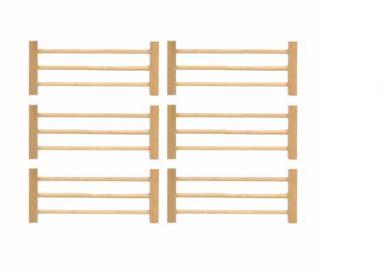

\* Horse & saddle not included, sold separately.

KG610226

Brown wooden double fences - 4 pieces

12.3 x .5 x 2.5 in

#### **Wooden Double Fences**

KG610229
White wooden double fences
- 3 pieces
12.3 x .5 x 2.5 in