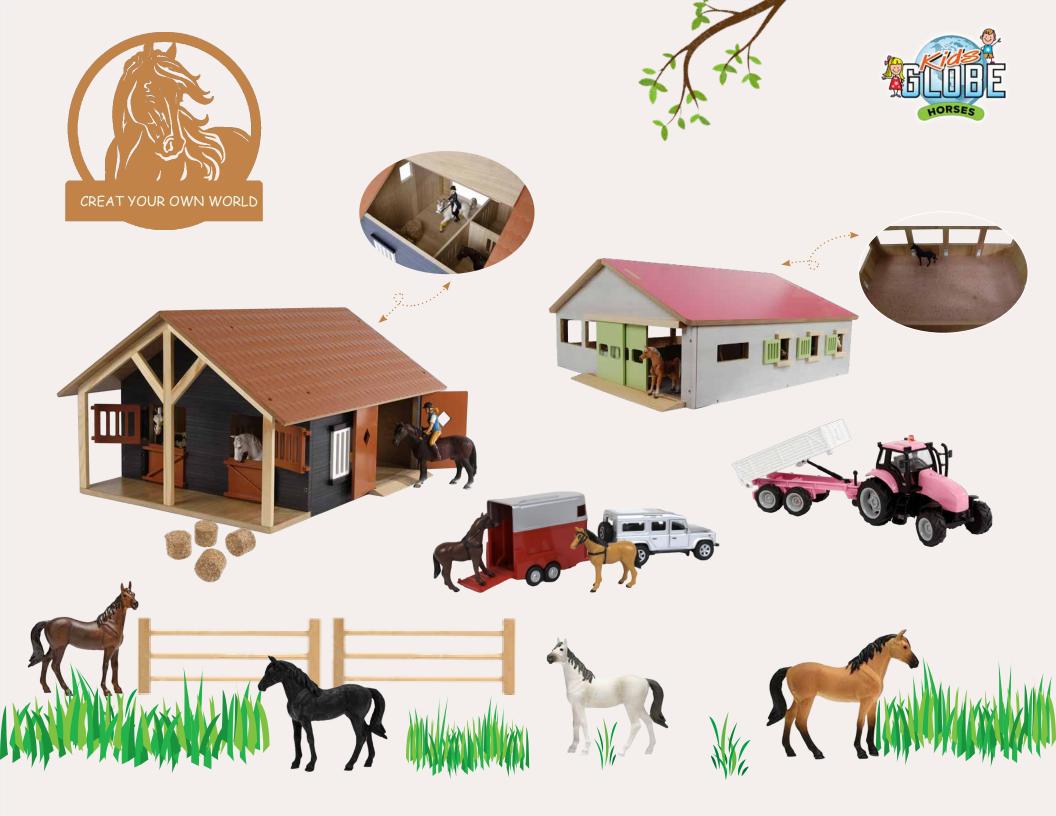

## About KIDS GLOBE

The Kids Gobe Farming and Horse ranges make it possible for children and adults to create their own farming world with a large selection of wooden stables, barns, animals and other accessories. The worldwide success of Kids Globe is also due to the fact that all items are available in the most popular scales.

# HORSE STABLE & ACCESSORIES

Wooden horse stables compatible with horses from

\* Accessories not included, sold separately.

# HORSE STABLE & ACCESSORIES

Wooden horse stables compatible with horses from

\* Accessories not included, sold separately.

Horse stable with 9 boxes & storage - white & pink

\* Accessories not included, sold separately.

# HORSE STABLE & ACCESSORIES

\* Vehicles & accessories not included, sold separately.