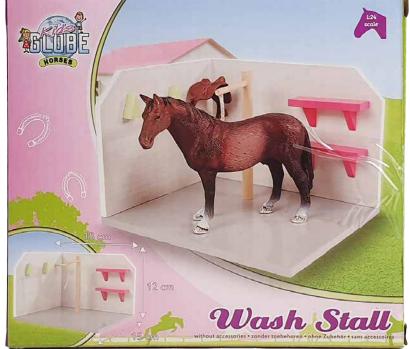

#### KG610595

\* Accessories not included, sold separately.

10.6 in

Horse stable with 4 boxes storage & wash box - white & pink

\* Accessories not included, sold separately.