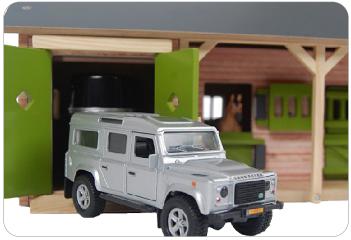

#### KG510212

Die-cast Anemone horse truck with 1 horse pull back action - pink & white

KG510211

Die-cast Anemone horse truck with 1 horse pull back action - black & gray

Die-cast Land Rover Defender pull back action with horse trailer & 2 horses

#### Die-case Land Rover Defender horse transport set\_

#### Includes:

- Die cast Land Rover Defender with horse trailer
- 2 Horses
- 6 Meadow fences and 2 hay bales in plastic

KG570199

Horses 4 pieces - 2 assorted

3 x 3 in