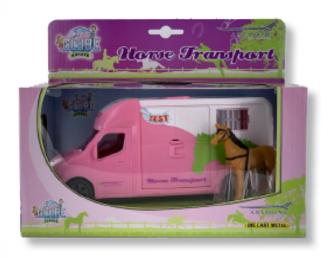

#### KG510212

Die-cast Anemone horse truck with 1 horse pull back action - pink & white

KG510211

Die-cast Anemone horse truck with 1 horse pull back action - black & gray

Die-cast Land Rover Defender pull back action with horse trailer & 2 horses