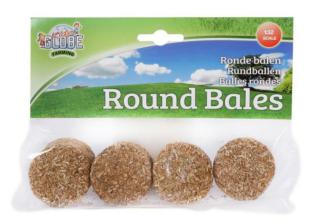

#### KG640085

Horses 4 pieces - 2 assorted

3 x 3 in

6-Piece wooden fences toy set

4.7 x 0.1 x 2.7 in

4-Piece round straw bales toy set

1.7 W x 1.5 H in