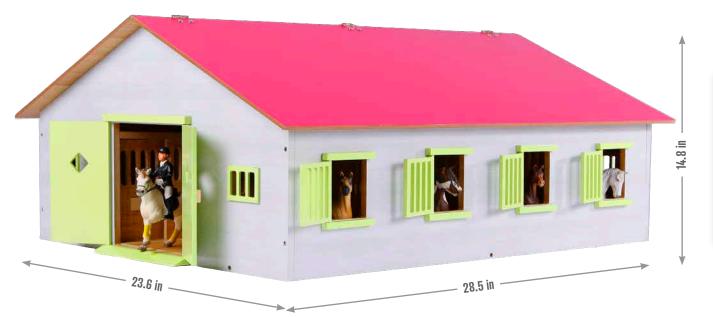

#### KG610211

Horse stable with 4 boxes storage & wash box - beige & dark gray

Horse stable with 2 boxes & workshop - white & pink

16 in

\* Accessories not included, sold separately.

KG610167

Horse stable with 2 boxes & workshop - dark blue & brown