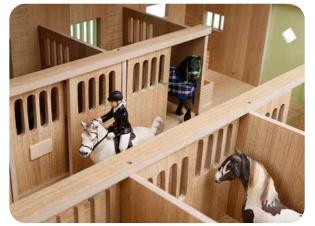

# HORSE STABLE & ACCESSORIES

Wooden horse stables compatible with horses from

\* Accessories not included, sold separately.

Horse stable with 9 boxes & storage - white & pink

\* Accessories not included, sold separately.

Horse stable with 9 boxes & storage - brick color