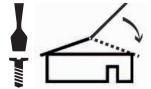

#### **INSIDE THE BOX...**

You will find wooden panels, doors and windows, some metallic parts and a leaflet. Each building comes flat and needs to be assemble. Screws are provided.

Most barns and stables feature an articulated roof panel, some working doors and windows.