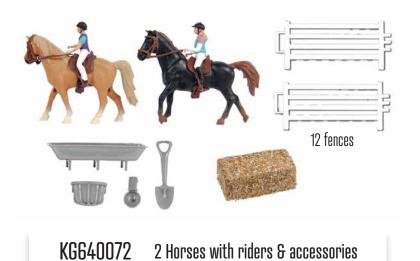

\* Horse & saddle not included, sold separately.

KG610226

Brown wooden double fences - 4 pieces

12.3 x .5 x 2.5 in

#### **Wooden Double Fences**

KG610229
White wooden double fences
- 3 pieces
12.3 x .5 x 2.5 in