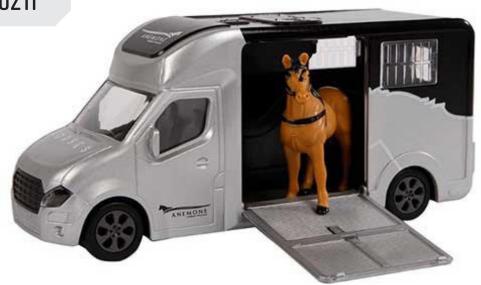

#### KG510212

Die-cast Anemone horse truck with 1 horse pull back action - pink & white

KG510211

Die-cast Anemone horse truck with 1 horse pull back action - black & gray

Die-cast Land Rover Defender pull back action with horse trailer & 2 horses