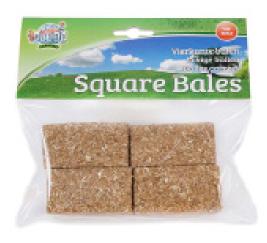

.2 x 2.4 x 3.5 in



#### KG510212



Die-cast Anemone horse truck with 1 horse pull back action - pink & white





KG510211





Die-cast Anemone horse truck with 1 horse pull back action - black & gray



Die-cast Land Rover Defender pull back action with horse trailer & 2 horses

10.2 x 2.4 x 3.5 in





#### KG520213

#### Die-case Land Rover Defender horse transport set\_

#### Includes:

- Die cast Land Rover Defender with horse trailer
- 2 Horses
- 6 Meadow fences and 2 hay bales in plastic



KG570199

Horses 4 pieces - 2 assorted

3 x 3 in





#### KG640085

Horses 4 pieces - 2 assorted

3 x 3 in









6-Piece wooden fences toy set

4.7 x 0.1 x 2.7 in







4-Piece round straw bales toy set



1.7 W x 1.5 H in





#### KG610704

4-Piece rectangular straw bales toy set







#### KG610761

8-Piece wooden pallets toy set



2 x 1.5 x 0.3 in









# 19-Piece accessory set for cow stable & horse stable toy

#### Includes:

- 6 Fences (including the gate)
  4 Square Hay Bales
  4 Wooden Pallets

- 2 Round Hay Bales 2 Silage Bales 2 Wooden Potatoes Boxes





# HORSE STABLE & ACCESSORIES







\* Vehicles & accessories not included, sold separately.











#### NO SCALE

KG571897



Windmill toy for farm with battery









#### www.americanhobbies.us



(630) 377-2290 602 Sidwell Court St. Charles, IL 60174, USA email: info@ahm-group.com

#### www.toysnhobbiesdistribution.ca



+1 418-291-0626 105 A, Rue St-Louis, Montmagny Quebec G5VP 1E2 evens.gosselin@toysnhobbiesdistribution.ca

## **EXCLUSIVE DISTRUBUTOR FOR KIDS GLOBE**