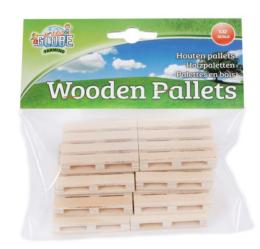

1 horse pull back action - pink & white





KG510211





Die-cast Anemone horse truck with 1 horse pull back action - black & gray



Die-cast Land Rover Defender pull back action with horse trailer & 2 horses

10.2 x 2.4 x 3.5 in





#### KG520213

#### Die-case Land Rover Defender horse transport set\_

#### Includes:

- Die cast Land Rover Defender with horse trailer
- 2 Horses
- 6 Meadow fences and 2 hay bales in plastic



KG570199

Horses 4 pieces - 2 assorted

3 x 3 in





#### KG640085

Horses 4 pieces - 2 assorted

3 x 3 in









6-Piece wooden fences toy set

4.7 x 0.1 x 2.7 in







4-Piece round straw bales toy set



1.7 W x 1.5 H in





#### KG610704

4-Piece rectangular straw bales toy set







#### KG610761

8-Piece wooden pallets toy set



2 x 1.5 x 0.3 in









# 19-Piece accessory set for cow stable & horse stable toy

#### Includes:

- 6 Fences (including the gate)
  4 Square Hay Bales
  4 Wooden Pallets

- 2 Round Hay Bales 2 Silage Bales 2 Wooden Potatoes Boxes





# HORSE STABLE & ACCESSORIES







\* Vehicles & accessories not included, sold separately.











#### NO SCALE

KG571897



Windmill toy for farm with battery









#### www.americanhobbies.us



(630) 377-2290 602 Sidwell Court St. Charles, IL 60174, USA email: info@ahm-group.com

#### www.toysnhobbiesdistribution.ca



+1 418-291-0626 105 A, Rue St-Louis, Montmagny Quebec G5VP 1E2 evens.gosselin@toysnhobbiesdistribution.ca

## **EXCLUSIVE DISTRUBUTOR FOR KIDS GLOBE**