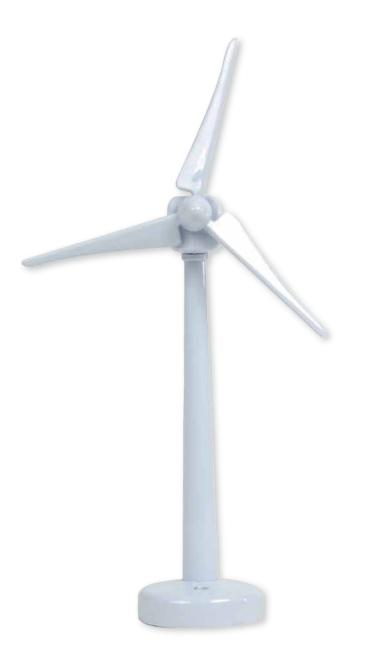

Defender with horse trailer
- 2 Horses
- 6 Meadow fences and 2 hay bales in plastic



KG570199

Horses 4 pieces - 2 assorted

3 x 3 in





#### KG640085

Horses 4 pieces - 2 assorted

3 x 3 in









6-Piece wooden fences toy set

4.7 x 0.1 x 2.7 in







4-Piece round straw bales toy set



1.7 W x 1.5 H in





#### KG610704

4-Piece rectangular straw bales toy set







#### KG610761

8-Piece wooden pallets toy set



2 x 1.5 x 0.3 in









# 19-Piece accessory set for cow stable & horse stable toy

#### Includes:

- 6 Fences (including the gate)
  4 Square Hay Bales
  4 Wooden Pallets

- 2 Round Hay Bales 2 Silage Bales 2 Wooden Potatoes Boxes





# HORSE STABLE & ACCESSORIES







\* Vehicles & accessories not included, sold separately.











#### NO SCALE

KG571897



Windmill toy for farm with battery









#### www.americanhobbies.us



(630) 377-2290 602 Sidwell Court St. Charles, IL 60174, USA email: info@ahm-group.com

#### www.toysnhobbiesdistribution.ca



+1 418-291-0626 105 A, Rue St-Louis, Montmagny Quebec G5VP 1E2 evens.gosselin@toysnhobbiesdistribution.ca

## **EXCLUSIVE DISTRUBUTOR FOR KIDS GLOBE**