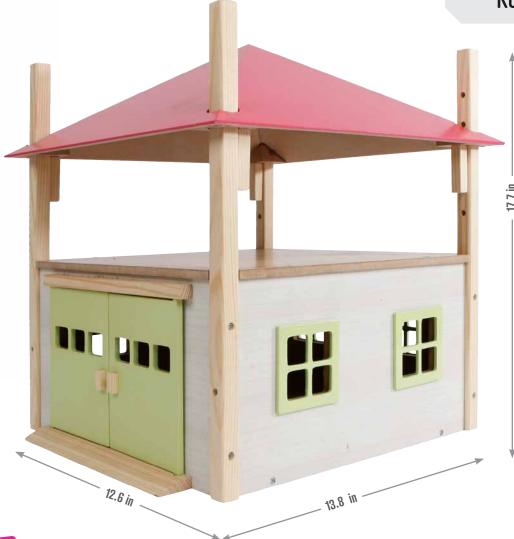

#### KG610271

Horse stable with 3 boxes, wash box & riding school - white & pink

7.5 in

KG610249

Horse stable with 2 boxes & storage - wood & green

\*Vehicle & ccessories not included, sold separately.

Hay barn with loft & adjustable roof - pink & white