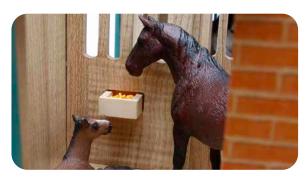

# HORSE STABLE & ACCESSORIES

Wooden horse stables compatible with horses from

\* Accessories not included, sold separately.

Horse stable with 9 boxes & storage - white & pink

\* Accessories not included, sold separately.