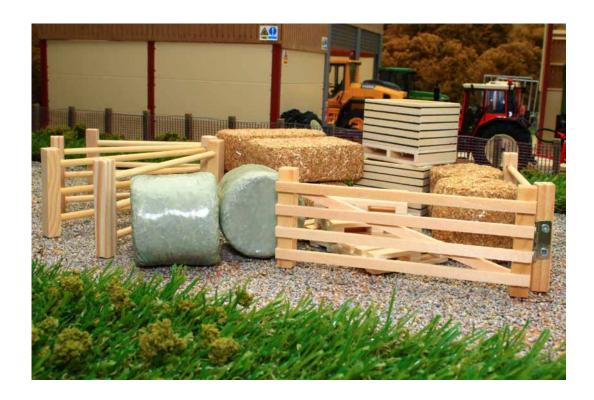

# 19-Piece accessory set for cow stable & horse stable toy

#### Includes:

- 6 Fences (including the gate)
  4 Square Hay Bales
  4 Wooden Pallets

- 2 Round Hay Bales 2 Silage Bales 2 Wooden Potatoes Boxes