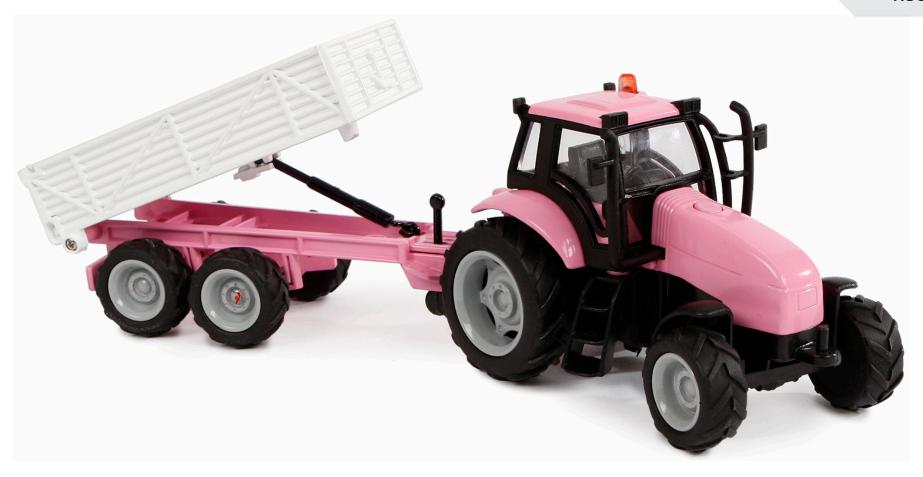

#### KG520205

Die-case tractor with trailer pullback action

10.2 x 2.4 x 3.5 in