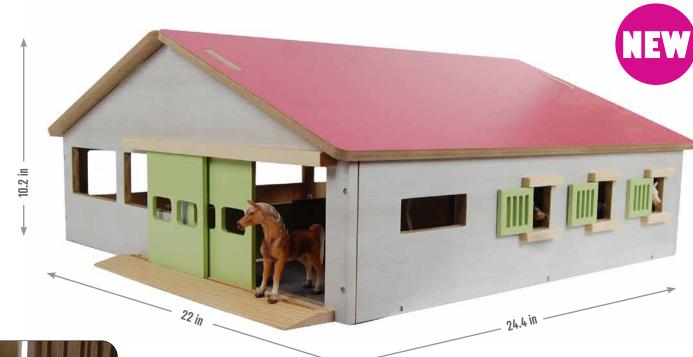

# HORSE STABLE & ACCESSORIES

Wooden horse stables compatible with horses from

\* Accessories not included, sold separately.

# HORSE STABLE & ACCESSORIES

Wooden horse stables compatible with horses from

\* Accessories not included, sold separately.

Horse stable with 9 boxes & storage - white & pink

\* Accessories not included, sold separately.