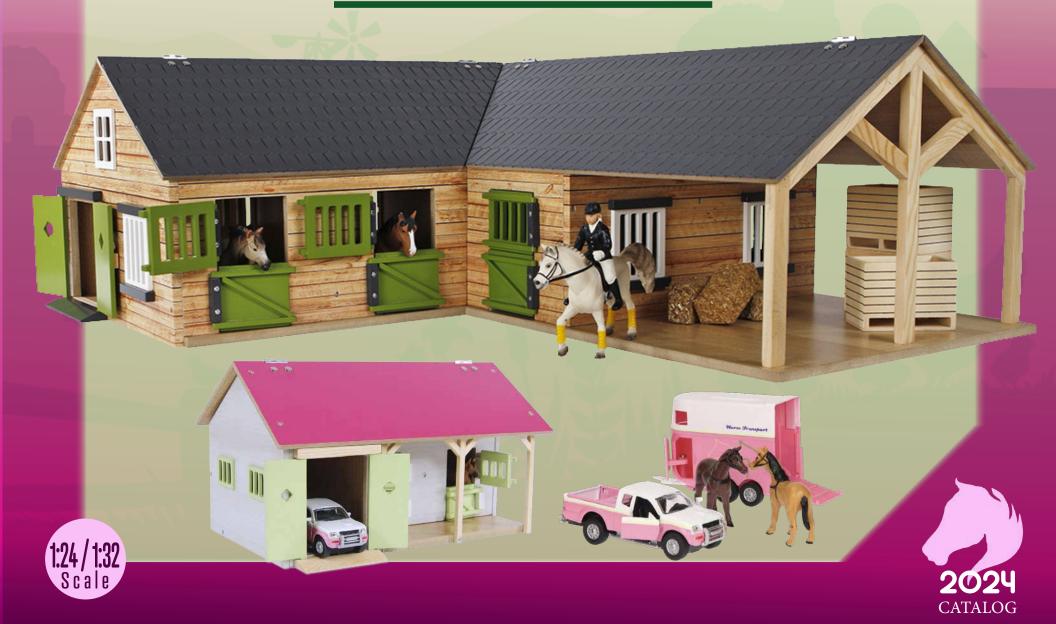

# **KIDS GLOBE HORSE RANGES**

HORSE STABLES AND ACCESSORIES

Wooden horse stables in 1:24 & 1:32 scales compatible with horses from

# HORSE STABLE & ACCESSORIES

Wooden horse stables compatible with horses from

\* Accessories not included, sold separately.

# HORSE STABLE & ACCESSORIES

Wooden horse stables compatible with horses from

\* Accessories not included, sold separately.

Horse stable with 9 boxes & storage - white & pink

\* Accessories not included, sold separately.