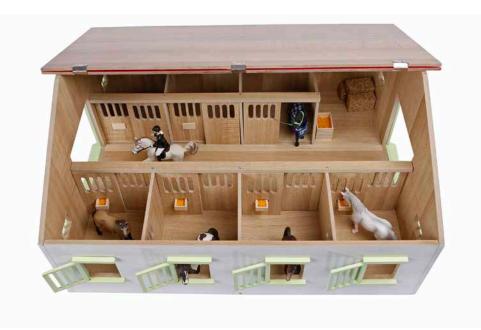

# HORSE STABLE & ACCESSORIES

Wooden horse stables compatible with horses from

\* Accessories not included, sold separately.

Horse stable with 9 boxes & storage - white & pink

\* Accessories not included, sold separately.

Horse stable with 9 boxes & storage - brick color