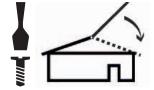

#### **INSIDE THE BOX...**

You will find wooden panels, doors and windows, some metallic parts and a leaflet. Each building comes flat and needs to be assemble. Screws are provided.

Most barns and stables feature an articulated roof panel, some working doors and windows.