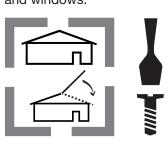

#### **INSIDE THE BOX...**

You will find wooden panels, doors and windows, some metallic parts and a leaflet. Each building comes flat and needs to be assemble. Screws are provided.

Most barns and stables feature an articulated roof panel, some working doors and windows.