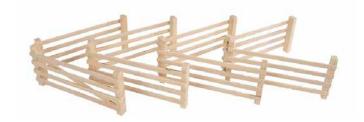

\* Horse & saddle not included, sold separately.

KG610226

Brown wooden double fences - 4 pieces

12.3 x .5 x 2.5 in