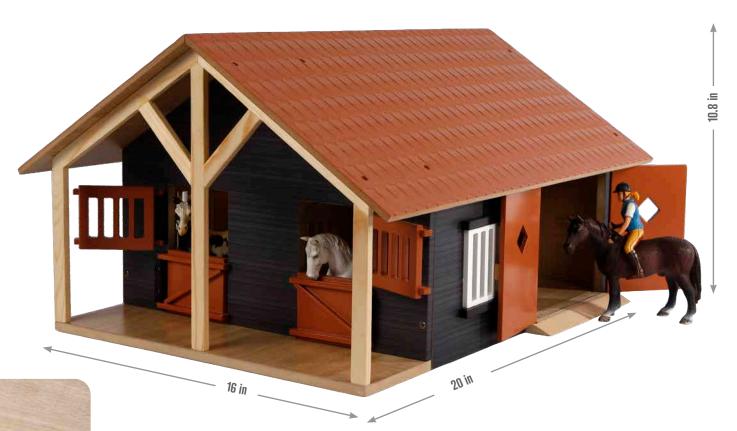

#### KG610211

Horse stable with 4 boxes storage & wash box - beige & dark gray

Horse stable with 2 boxes & workshop - white & pink

16 in

\* Accessories not included, sold separately.

KG610167

Horse stable with 2 boxes & workshop - dark blue & brown