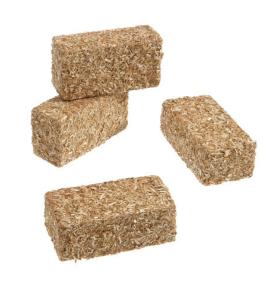

10.2 x 2.4 x 3.5 in



#### KG510212



Die-cast Anemone horse truck with 1 horse pull back action - pink & white





KG510211





Die-cast Anemone horse truck with 1 horse pull back action - black & gray



Die-cast Land Rover Defender pull back action with horse trailer & 2 horses

10.2 x 2.4 x 3.5 in





#### KG520213

#### Die-case Land Rover Defender horse transport set\_

#### Includes:

- Die cast Land Rover Defender with horse trailer
- 2 Horses
- 6 Meadow fences and 2 hay bales in plastic



KG570199

Horses 4 pieces - 2 assorted

3 x 3 in





#### KG640085

Horses 4 pieces - 2 assorted

3 x 3 in









6-Piece wooden fences toy set

4.7 x 0.1 x 2.7 in







4-Piece round straw bales toy set



1.7 W x 1.5 H in





#### KG610704

4-Piece rectangular straw bales toy set







#### KG610761

8-Piece wooden pallets toy set



2 x 1.5 x 0.3 in









# 19-Piece accessory set for cow stable & horse stable toy

#### Includes:

- 6 Fences (including the gate)
  4 Square Hay Bales
  4 Wooden Pallets

- 2 Round Hay Bales 2 Silage Bales 2 Wooden Potatoes Boxes





# HORSE STABLE & ACCESSORIES







\* Vehicles & accessories not included, sold separately.











#### NO SCALE

KG571897



Windmill toy for farm with battery









#### www.americanhobbies.us



(630) 377-2290 602 Sidwell Court St. Charles, IL 60174, USA email: info@ahm-group.com

#### www.toysnhobbiesdistribution.ca



+1 418-291-0626 105 A, Rue St-Louis, Montmagny Quebec G5VP 1E2 evens.gosselin@toysnhobbiesdistribution.ca

## **EXCLUSIVE DISTRUBUTOR FOR KIDS GLOBE**