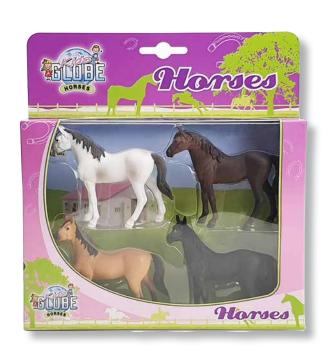

#### Includes:

- Die cast Land Rover Defender with horse trailer
- 2 Horses
- 6 Meadow fences and 2 hay bales in plastic

KG570199

Horses 4 pieces - 2 assorted

3 x 3 in

#### KG640085

Horses 4 pieces - 2 assorted

3 x 3 in

6-Piece wooden fences toy set

4.7 x 0.1 x 2.7 in

4-Piece round straw bales toy set

1.7 W x 1.5 H in