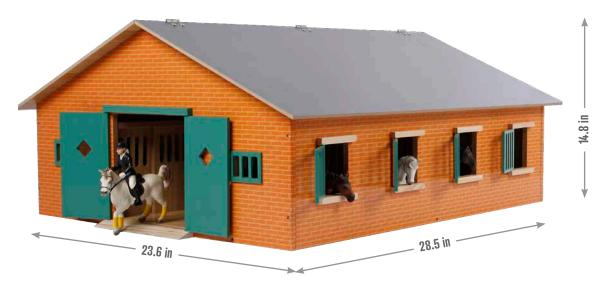

# HORSE STABLE & ACCESSORIES

Wooden horse stables compatible with horses from

\* Accessories not included, sold separately.

Horse stable with 9 boxes & storage - white & pink

\* Accessories not included, sold separately.

Horse stable with 9 boxes & storage - brick color