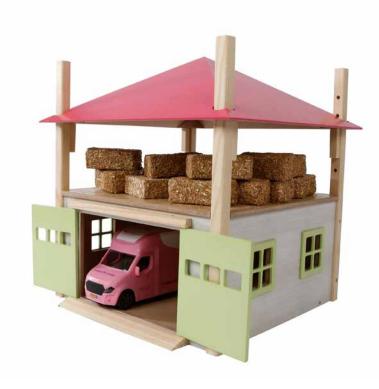

#### KG610271

Horse stable with 3 boxes, wash box & riding school - white & pink

7.5 in

KG610249

Horse stable with 2 boxes & storage - wood & green

\*Vehicle & ccessories not included, sold separately.

Hay barn with loft & adjustable roof - pink & white