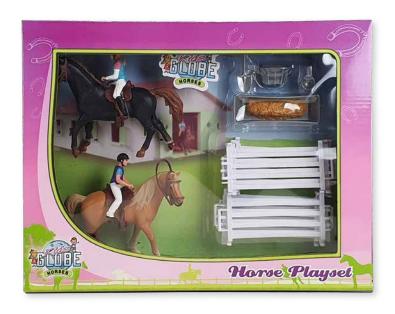

# HORSE STABLE & ACCESSORIES

Wooden horse stables compatible with horses from

\* Accessories not included, sold separately.

\* Horse & saddle not included, sold separately.

KG610226

Brown wooden double fences - 4 pieces

12.3 x .5 x 2.5 in

#### **Wooden Double Fences**

KG610229
White wooden double fences
- 3 pieces
12.3 x .5 x 2.5 in