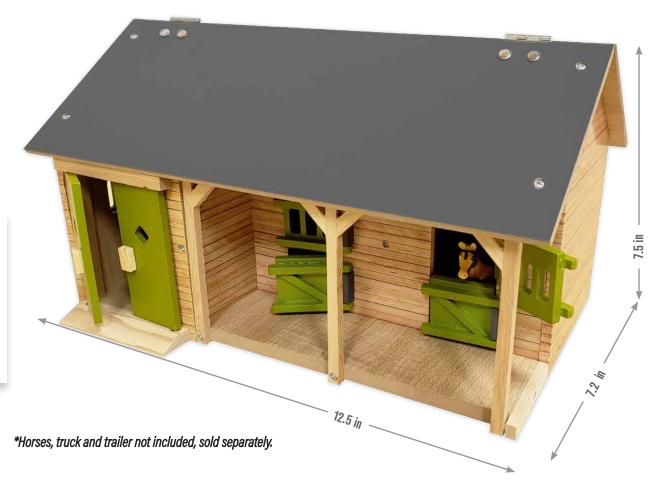

#### KG610271

Horse stable with 3 boxes, wash box & riding school - white & pink

7.5 in

KG610249

Horse stable with 2 boxes & storage - wood & green

\*Vehicle & ccessories not included, sold separately.

Hay barn with loft & adjustable roof - pink & white