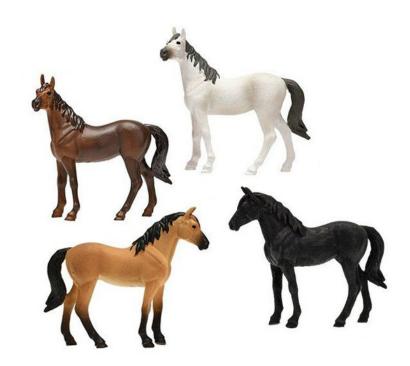

#### Includes:

- Die cast Land Rover Defender with horse trailer
- 2 Horses
- 6 Meadow fences and 2 hay bales in plastic

KG570199

Horses 4 pieces - 2 assorted

3 x 3 in

#### KG640085

Horses 4 pieces - 2 assorted

3 x 3 in

6-Piece wooden fences toy set

4.7 x 0.1 x 2.7 in

4-Piece round straw bales toy set

1.7 W x 1.5 H in