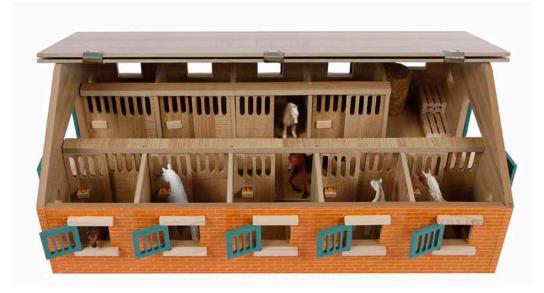

es not included, sold separately.

#### KG610211





Horse stable with 4 boxes storage & wash box - beige & dark gray











Horse stable with 2 boxes & workshop - white & pink



16 in





\* Accessories not included, sold separately.

KG610167



Horse stable with 2 boxes & workshop - dark blue & brown











\* Horse & saddle not included, sold separately.





KG610226

Brown wooden double fences - 4 pieces

12.3 x .5 x 2.5 in

#### **Wooden Double Fences**

KG610229
White wooden double fences
- 3 pieces
12.3 x .5 x 2.5 in











# HORSE STABLE & ACCESSORIES



Wooden horse stables compatible with horses from











\* Accessories not included, sold separately.



Horse stable with 9 boxes & storage - white & pink







\* Accessories not included, sold separately.



Horse stable with 9 boxes & storage - brick color





#### KG610271



Horse stable with 3 boxes, wash box & riding school - white & pink















7.5 in

KG610249





Horse stable with 2 boxes & storage - wood & green









\*Vehicle & ccessories not included, sold separately.







Hay barn with loft & adjustable roof - pink & white

#### KG520124



Die-case Mitsubishi with horse trailer & 2 horses pullback action - pink & white

10.2 x 2.4 x 3.5 in

#### KG520205





Die-case tractor with trailer pullback action

10.2 x 2.4 x 3.5 in



#### KG510212



Die-cast Anemone horse truck with 1 horse pull back action - pink & white





KG510211





Die-cast Anemone horse truck with 1 horse pull back action - black & gray



Die-cast Land Rover Defender pull back action with h