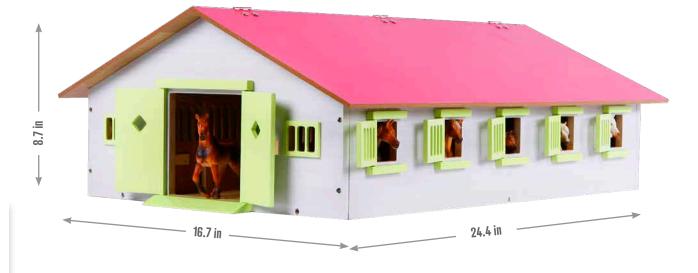

#### KG610595

\* Accessories not included, sold separately.

10.6 in

Horse stable with 4 boxes storage & wash box - white & pink

\* Accessories not included, sold separately.

#### KG610211

Horse stable with 4 boxes storage & wash box - beige & dark gray

Horse stable with 2 boxes & workshop - white & pink

16 in

\* Accessories not included, sold separately.

KG610167

Horse stable with 2 boxes & workshop - dark blue & brown