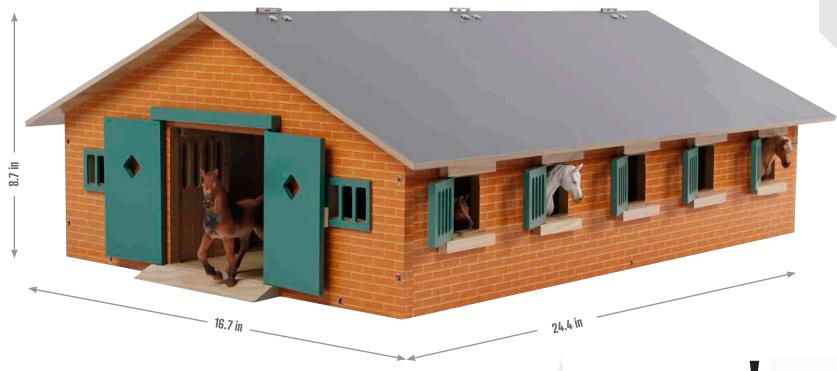

s storage & wash box - white & pink

\* Accessories not included, sold separately.

#### KG610211





Horse stable with 4 boxes storage & wash box - beige & dark gray











Horse stable with 2 boxes & workshop - white & pink



16 in





\* Accessories not included, sold separately.

KG610167



Horse stable with 2 boxes & workshop - dark blue & brown











\* Horse & saddle not included, sold separately.





KG610226

Brown wooden double fences - 4 pieces

12.3 x .5 x 2.5 in

#### **Wooden Double Fences**

KG610229
White wooden double fences
- 3 pieces
12.3 x .5 x 2.5 in











# HORSE STABLE & ACCESSORIES



Wooden horse stables compatible with horses from











\* Accessories not included, sold separately.



Horse stable with 9 boxes & storage - white & pink







\* Accessories not included, sold separately.



Horse stable with 9 boxes & storage - brick color





#### KG610271



Horse stable with 3 boxes, wash box & riding school - white & pink















7.5 in

KG610249





Horse stable with 2 boxes & storage - wood & green









\*Vehicle & ccessories not included, sold separately.







Hay barn with loft & adjustable roof - pink & white

#### KG520124



Die-case Mitsubishi with horse trailer & 2 horses pullback action - pink & white

10.2 x 2.4 x 3.5 in

#### KG520205





Die-case tractor with trailer pullback action

10.2 x 2.4 x 3.5 in



#### KG510212



Die-cast Anemone horse truck with 1 horse pull back action - pink & white





KG510211





Die-cast Anemone horse truck with 1 horse pull back action - black & gray



Die