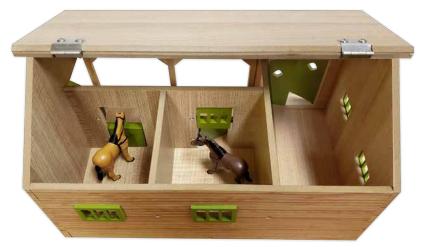

#### KG610271

Horse stable with 3 boxes, wash box & riding school - white & pink

7.5 in

KG610249

Horse stable with 2 boxes & storage - wood & green

\*Vehicle & ccessories not included, sold separately.

Hay barn with loft & adjustable roof - pink & white