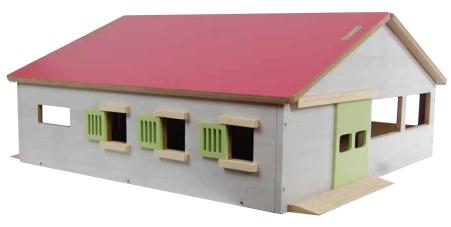

#### KG610271

Horse stable with 3 boxes, wash box & riding school - white & pink

7.5 in

KG610249

Horse stable with 2 boxes & storage - wood & green

\*Vehicle & ccessories not included, sold separately.

Hay barn with loft & adjustable roof - pink & white