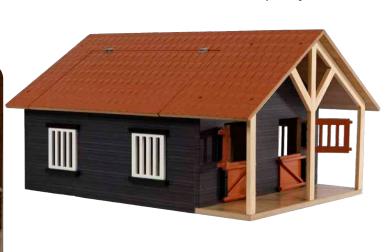

#### KG610211

Horse stable with 4 boxes storage & wash box - beige & dark gray

Horse stable with 2 boxes & workshop - white & pink

16 in

\* Accessories not included, sold separately.

KG610167

Horse stable with 2 boxes & workshop - dark blue & brown