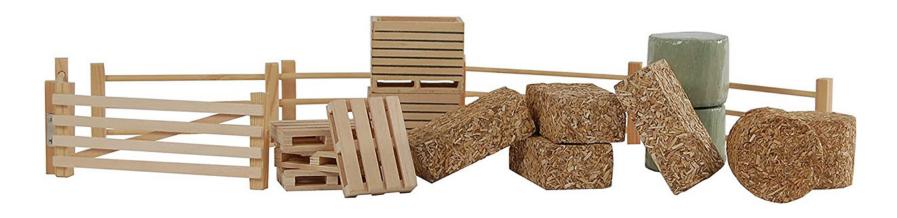

# 19-Piece accessory set for cow stable & horse stable toy

#### Includes:

- 6 Fences (including the gate)
  4 Square Hay Bales
  4 Wooden Pallets

- 2 Round Hay Bales 2 Silage Bales 2 Wooden Potatoes Boxes